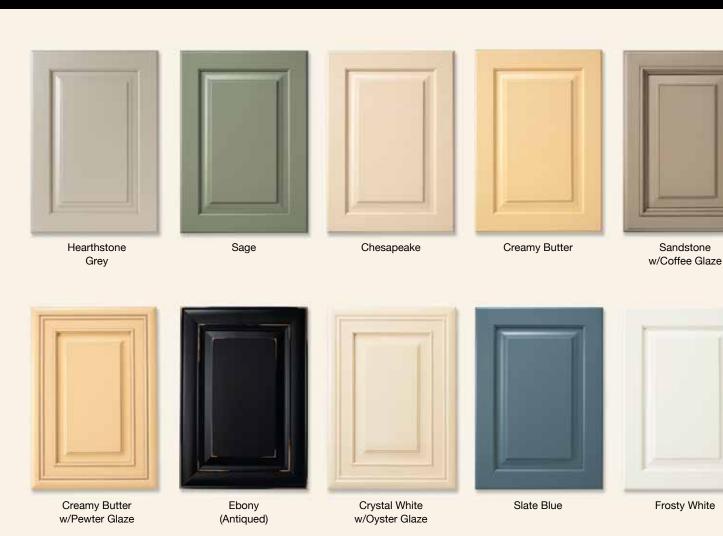

The colors that you surround yourself with make bold statements about who you are and how you live. Conestoga's Colourtone Collection provides an attractive palette of popular opaque finishes that are as affordable as they are attractive. Whether you need a traditional painted look, a glazed highlight or something more unique such as our Brushed Glaze or Heirloom treatments, consider Conestoga's Colourtone program for your next custom kitchen. Call 800.964.3667 or visit our website at www.conestogawood.com.

## **Colourful Lifestyles**

Hearthstone w/Coffee Glaze

Durability and moisture resistance are just two of the important benefits of Colourtone finishes from Conestoga. These versatile conversion varnish coatings can be applied to several different wood species and combined with multiple glaze options to create a wide assortment of looks to meet a variety of design