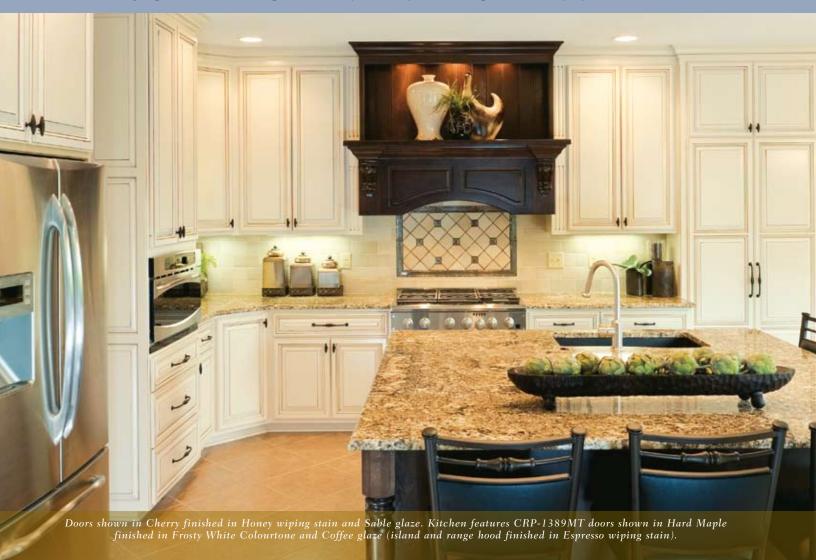

# American Classic

American Classic raised panel doors provide the enduring appeal and unmistakable craftsmanship that no other style can. From time-honored square panels to elegant arches, American Classic raised panel designs are both attractive and versatile

attractive and versatile.

Close up features Presidential Square door design. Doors shown in Hard Maple finished in Natural and Brown glaze.