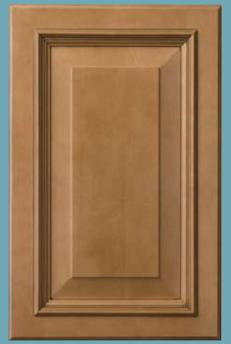

# American Classic

American Classic raised panel doors provide the enduring appeal and unmistakable craftsmanship that no other style can. From time-honored square panels to elegant arches, American Classic raised panel designs are both attractive and versatile

attractive and versatile.

Close up features Presidential Square door design. Doors shown in Hard Maple finished in Natural and Brown glaze.