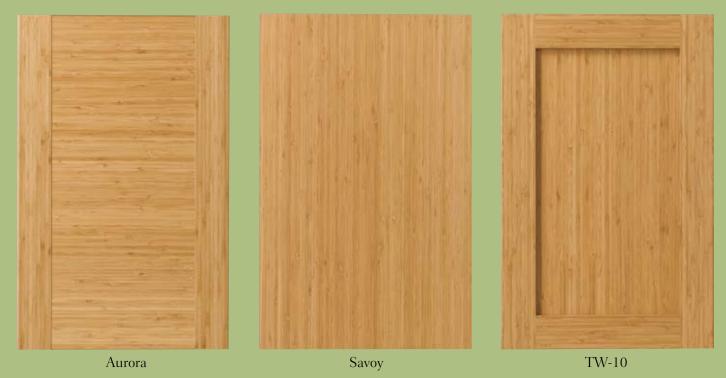

hick designs provides a level of depth and beauty that truly sets them apart from everyday kitchens.



# American Classic













American Classic raised panel doors provide the enduring appeal and unmistakable craftsmanship that no other style can. From time-honored square panels to elegant arches, American Classic raised panel designs are both attractive and versatile

attractive and versatile.

Close up features Presidential Square door design. Doors shown in Hard Maple finished in Natural and Brown glaze.

# Shaker





Featuring clean lines and crisp corners, Shaker doors continue to be a hugely popular design choice. Originating from 18th century America, Shaker styling remains prevalent today as it works extremely well in both traditional and contemporary settings.

# Modern



Modern kitchens offer a sleek, stylish design solution. By avoiding excessive details, these contemporary doors provide an overall clean and spacious look – offering an escape from today's demanding lifestyles.



# **Applied Moulding**







Churchill CRP-10161 CRP-10797-Recessed Panel

Luxury kitchens call for extraordinary details and applied moulding doors bring a feeling of dimension and strength to any kitchen layout. The ornate styling of applied moulding designs transforms ordinary concepts into sophisticated spaces.



#### Miters



It's all in the details - the distinguishing profiles and the alluring contours of miter doors help to create beautiful kitchens. Expertly crafted, miter doors bring added appeal and elegance to any design.



#### **CUSTOM KITCHENS**

Add beauty a