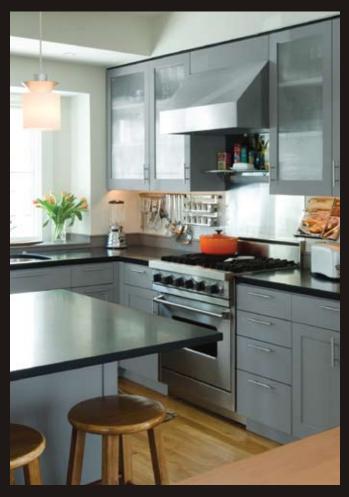

# Modern

Modern kitchens offer a sleek, stylish design solution. By avoiding excessive details, these contemporary doors provide an overall clean and spacious look – offering an escape from today's demanding lifestyles.