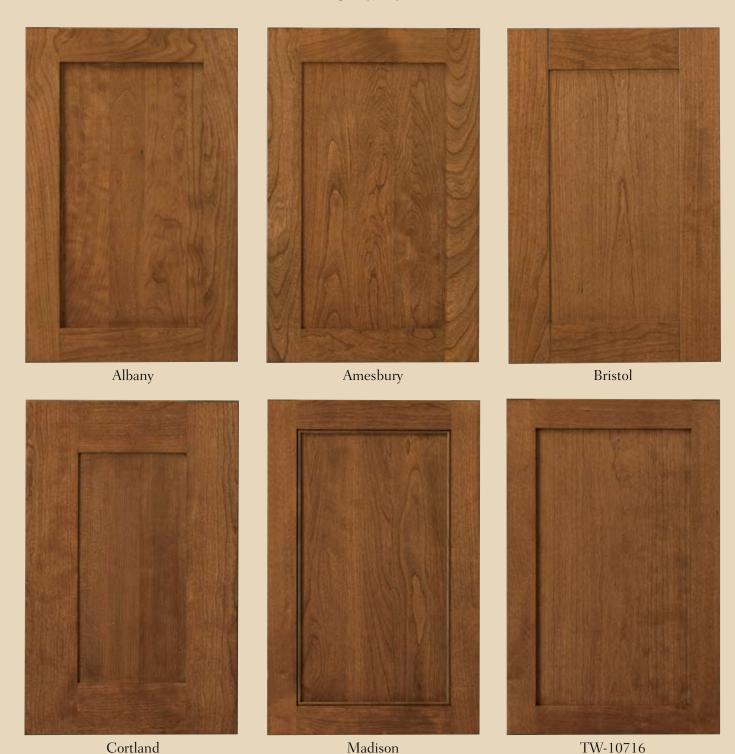

#### Olde World

Normandie Provence Staffordshire

Olde World styling stands the test of time, and for good reason - it offers a look of enduring sophistication. This selection of 1" thick designs provides a level of depth and beauty that truly sets them apart from everyday kitchens.