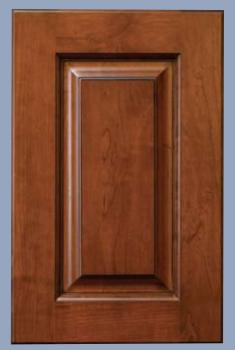

# American Classic

American Classic raised panel doors provide the enduring appeal and unmistakable craftsmanship that no other style can. From time-honored square panels to elegant arches, American Classic raised panel designs are both attractive and versatile

attractive and versatile.

Close up features Presidential Square door design. Doors shown in Hard Maple finished in Natural and Brown glaze.