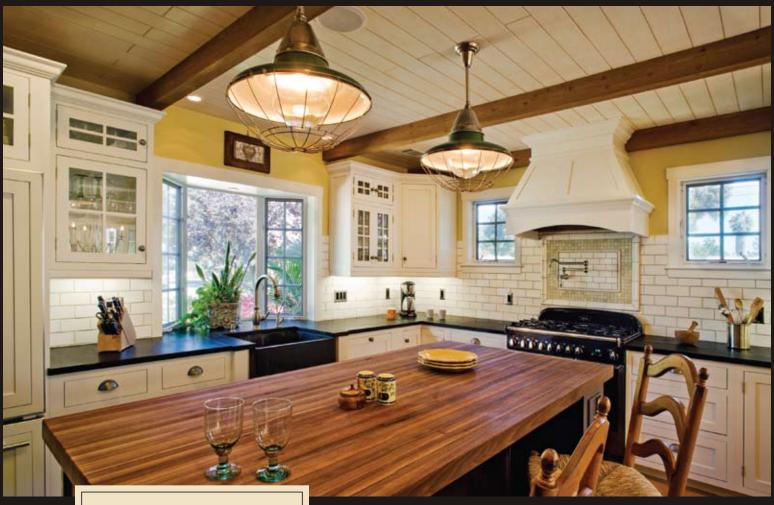

# American Classic

American Classic raised panel doors provide the enduring appeal and unmistakable craftsmanship that no other style can. From time-honored square panels to elegant arches, American Classic raised panel designs are both attractive and versatile

attractive and versatile.

Close up features Presidential Square door design. Doors shown in Hard Maple finished in Natural and Brown glaze.