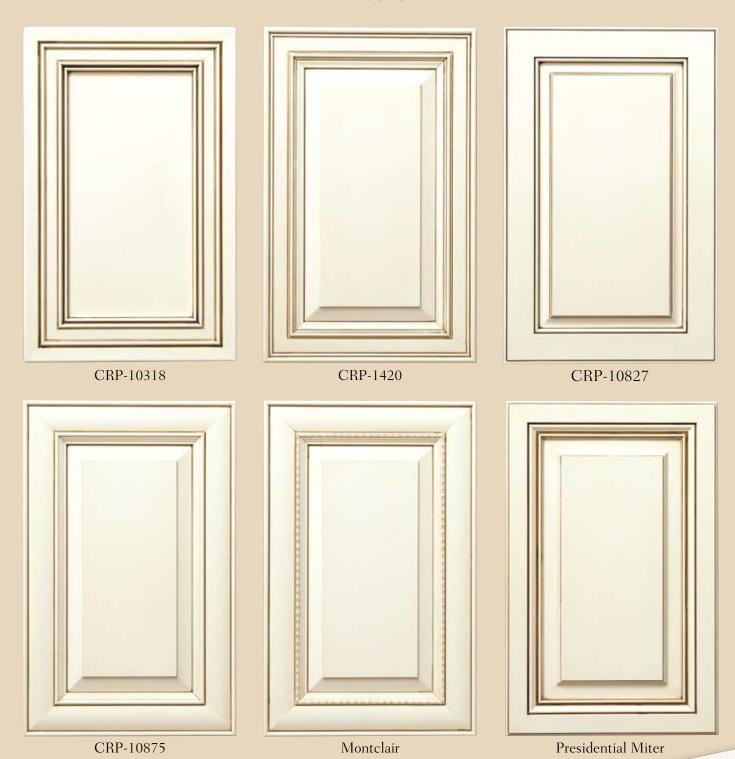

Front cover: Kitchen features CRP-10 doors in Paint Grade Hard Maple finished in Frosty White Colourtone (island shown in Cherry finished in Bordeaux wiping stain). Back cover (top): Kitchen features TW-10716 doors in Hard Maple finished in Chesapeake