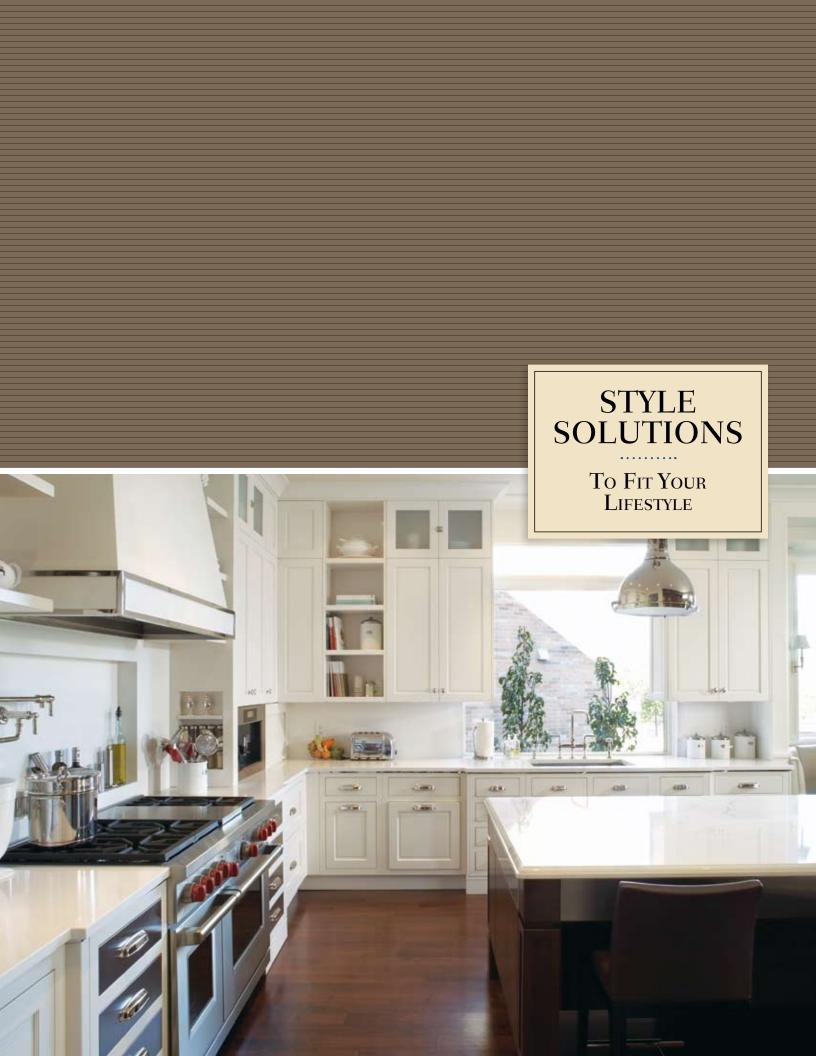

#### **CUSTOM KITCHENS**

Add beauty and value to your home with the custom kitchen of your dreams. From traditional to eclectic, from modern to extravagant, there is a design solution to satisfy everyone's personal style.

Constructed from high-quality materials by the finest craftsmen, your kitchen will be custom designed keeping the details of your lifestyle in mind. We'll help you select the door design, wood specie, finish color and styling options that best reflect your personality. So let's start building that warm, inviting atmosphere — the space for your family to share a meal, the room for your friends to gather — the place where memories are made.

Front cover: Kitchen features CRP-10 doors in Paint Grade Hard Maple finished in Frosty White Colourtone (island shown in Cherry finished in Bordeaux wiping stain). Back cover (top): Kitchen features TW-10716 doors in Hard Maple finished in Chesapeake

Colourtone.

Back cover (bottom): Kitchen features 10SQF2 MDF doors finished in Storm Cloud Prism Paint (SW6249).