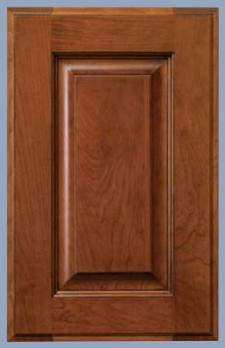

# American Classic

American Classic raised panel doors provide the enduring appeal and unmistakable craftsmanship that no other style can. From time-honored square panels to elegant arches, American Classic raised panel designs are both attractive and versatile

attractive and versatile.

Close up features Presidential Square door design. Doors shown in Hard Maple finished in Natural and Brown glaze.