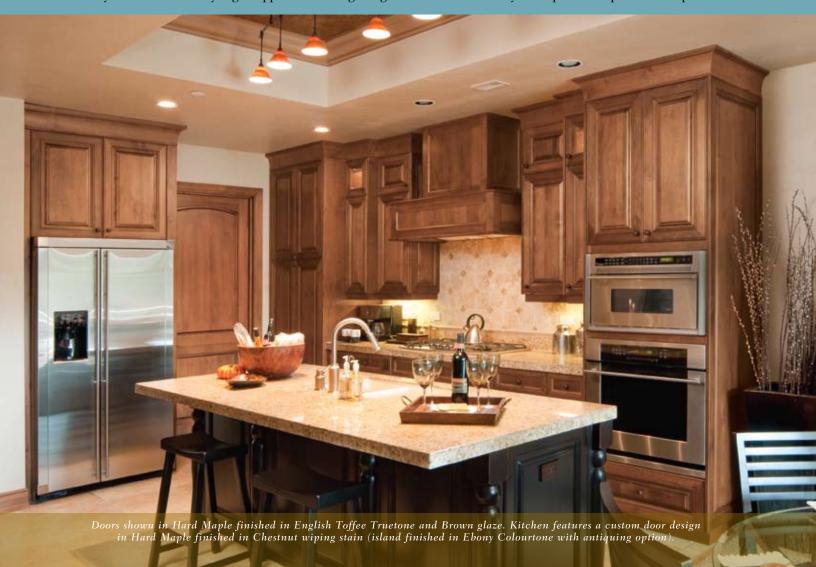

#### **CUSTOM KITCHENS**

Add beauty and value to your home with the custom kitchen of your dreams. From traditional to eclectic, from modern to extravagant, there is a design solution to satisfy everyone's personal style.

Constructed from high-quality materials by the finest craftsmen, your kitchen will be custom designed keeping the details of your lifestyle in mind. We'll help you select the door design, wood specie, finish color and styling options that best reflect your personality. So let's start building that warm, inviting atmosphere — the space for your family to share a meal, the room for your friends to gather — the place where memories are made.