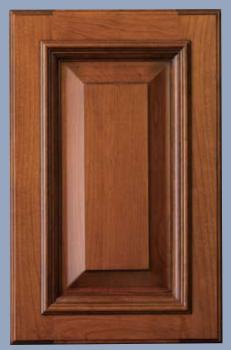

# American Classic

American Classic raised panel doors provide the enduring appeal and unmistakable craftsmanship that no other style can. From time-honored square panels to elegant arches, American Classic raised panel designs are both attractive and versatile

attractive and versatile.

Close up features Presidential Square door design. Doors shown in Hard Maple finished in Natural and Brown glaze.